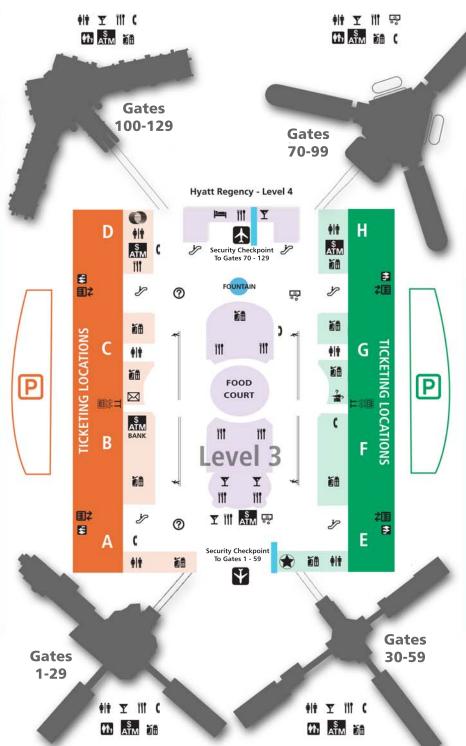

## TICKETING & GATES Level 3

| AIRLINE         | TICKETING | GATES   |
|-----------------|-----------|---------|
| Aer Lingus      | Α         | 1-29    |
| AeroMexico      | Α         | 1-29    |
| Air Transat     | В         | 1-29    |
| AirTran Airways | D         | 100-129 |
| Alaska Airlines | В         | 1-29    |
| AviancaTaca     | В         | 1-29    |
| CanJet          | В         | 1-29    |
| Caribbean       | Α         | 1-29    |
| Сора            | С         | 1-29    |
| Gol             | В         | 1-29    |
| JetBlue         | В         | 1-29    |
| Miami Air       | С         | 1-29    |
| Norwegian       | Α         | 1-29    |
| Southwest       | D         | 100-129 |
| SunWing         | В         | 1-29    |
| TAM             | Α         | 1-29    |
| Virgin Atlantic | С         | 70-99   |
| Virgin America  | В         | 100-129 |
| Volaris         | Α         | 1-29    |
| WestJet         | В         | 1-29    |

Taxis, Towncar, Limousine, Shuttles - Mears

Aviation Authority

\$ Automated Teller ATM Machines

Companion Care

> Escalators

Lost & Found

Hotel

| TICKETING & GATES |           | Level 3 |
|-------------------|-----------|---------|
| AIRLINE           | TICKETING | G GATES |
| Air Canada/rouge  | н         | 70-99   |
| American          | F         | 1-29    |
| Azul              | G         | 1-29    |
| Bahamasair        | G         | 30-59   |
| British Airways   | F         | 70-99   |
| Delta             | Н         | 70-99   |
| Frontier          | G         | 70-99   |
| Lufthansa         | G         | 70-99   |
| Silver Airways    | G         | 30-59   |
| Spirit            | E         | 30-59   |
| Sun Country       | Н         | 70-99   |