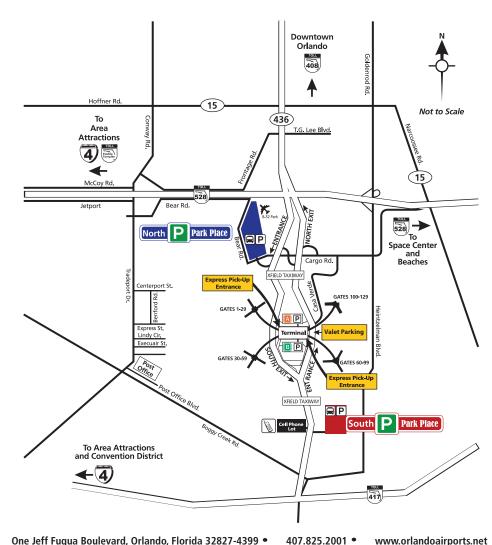

#### MAIN TERMINAL PARKING

## P ECONOMY PARKING

## B or Terminal Top Parking

\$1.00 for each 20 minutes up to daily maximum of \$17.00

Terminal area garages and Terminal Top garage have a height restriction of 7'0"

Oversized vehicles should park in the Satellite Lot

#### Valet Parking

Hyatt Regency Orlando International Airport \$4.00 first 20 minutes and \$1.00 each additional 20 minutes up to 3 hours, then daily maximum of \$25.00 applies \$25.00 for each additional day

#### **Express Pick-Up**

E-Pass/SunPass customers only \$1 for each 30 minutes up to 2 hours After first 2 hours, \$5 per hour or any part thereof \$10.00 per day maximum including taxes. \$4.00 for the first 3 hours, or any part thereof After 3 hours, daily rate applies 10 minutes grace period

Terminal to Economy Parking Buses depart from Level 1 Both A & B sides of the

#### **CELL PHONE LOT**

Convenient FREE short term parking area for passenger pick-up Located on South Access Road with easy access to the terminal No unattended vehicles