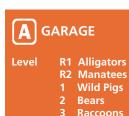

### PARKING GARAGE IDENTIFIERS

#### **TERMINAL TOP GARAGE**

Turtles

Level

- **Wading Birds**
- 5 Owls
- Flamingos
- Turkeys
- Seagulls
- Pelicans 10 Eagles
- Access by Access by Garages. **Terminal Top Elevator access** "A" and "B" sides of the terminal.