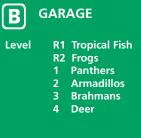

### PARKING GARAGE IDENTIFIERS

#### **TERMINAL TOP GARAGE**

Turtles

Level

- **Wading Birds**
- 5 Owls
- Flamingos
- Turkeys
- Seagulls
- Pelicans 10 Eagles
- Access by Access by Garages. **Terminal Top Elevator access** "A" and "B" sides of the terminal.