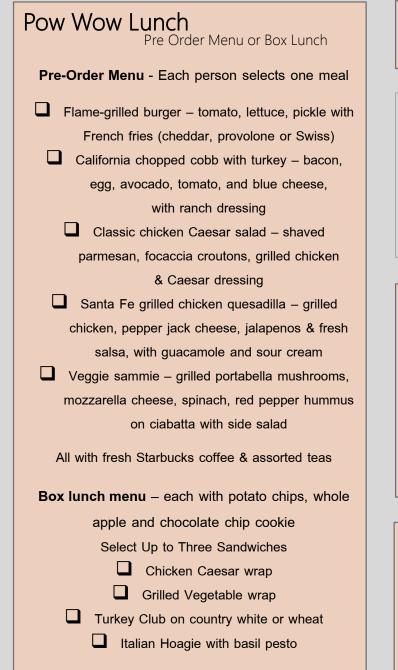

#### Rendezvous Lunch Lunch of the Day

Lunch made simple! Our culinary team has created the perfect daily individually presented options to ensure a variety for your guests without worry, all meals accompanied by freshly brewed coffee, decaf coffee, Tazo teas and your selection of cold beverage

Monday lunch: south of the border Tuesday lunch: cucina italiana Wednesday lunch: old world deli Thursday lunch: floribbean Friday lunch: deep south

| BEVERAGE SELECTION<br>CHOOSE THREE                                                      |                                                                      |
|-----------------------------------------------------------------------------------------|----------------------------------------------------------------------|
| <ul> <li>Coke-a-cola</li> <li>Ice Tea</li> <li>Diet Coke</li> <li>Pellegrino</li> </ul> | <ul> <li>Iced Green Tea</li> <li>Sprite</li> <li>Lemonade</li> </ul> |