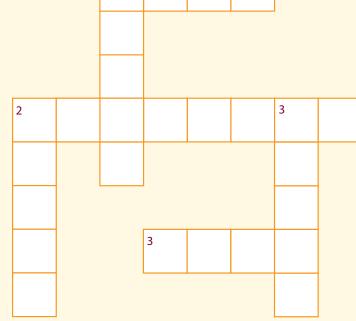

#### Down

- 1. This is a really, really big body of water.
- 2. I've got rows and rows of sharp teeth.
- 3. You can use these to cross the sea.

- 1. It's the other name for a killer whale.
- 2. I've got 5 legs and a name that twinkles.
- 3. SOS means you're asking for...